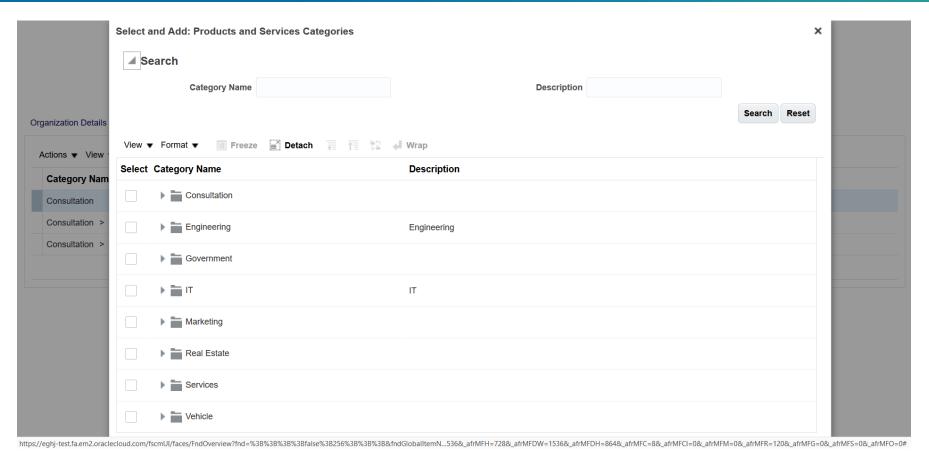

#### Note:

Add, remove, edit the products and services provided.

#### Note:

Select the desired classification.