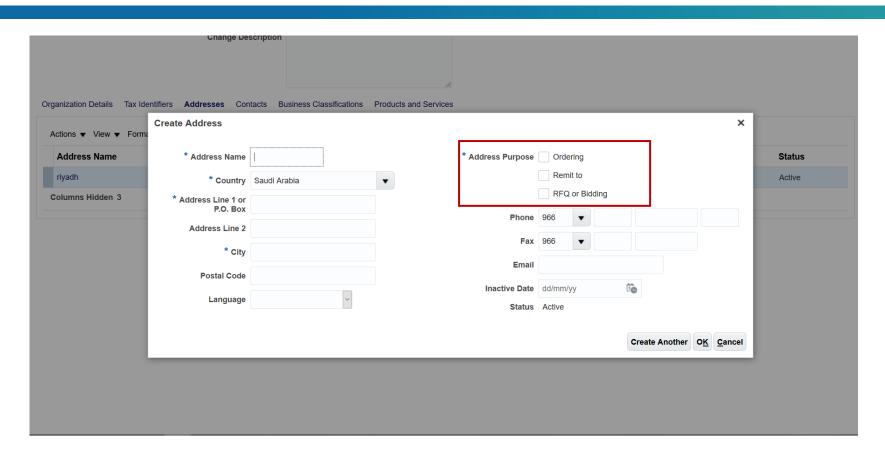

#### Note:

You can choose more than one address and specify the purpose of the address.