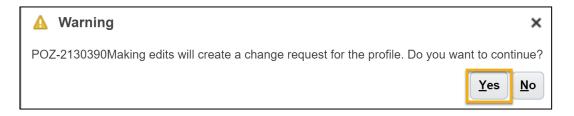

#### Note:

You can choose the desired language.



### **CLICK ON HOME BUTTON**





## OPEN THE "SUPPLIER PORTAL" FUNCTION



# REVIEW THE "REQUIRING ATTENTION" INFELT TO TAKE IMPORTANT ACTIONS LIKE PARTICIPATE IN RFX OR UPDATE EXPIRING CERTIFICATES





# CLICK ON MANAGE PROFILE TO UPDATE ANY ELEMENTS IN YOUR PROFILE.





### CLICK ON THE "EDIT" BUTTON TO MODIFY



#### **Organizations Details:**

Company name, Tax Type, Supplier number.

#### Tax Identifiers:

Tax payer country.

#### Address:

Company Location, you can create more than one address.

#### **Contacts:**

You can have more than one user for the same company.

#### **Business Classification:**

Certificated, Zakat..etc.

#### Products and services:

Company's provided services.



## CLICK "OK" TO AGREE TO THIS WARNING



# CLICK "SAVE" TO AVOID ISSUES WITH ADDING OR UPDATING YOUR ATTACHMENTS





## UPDATE ORGANIZATION DETAILS, IF NEEDED.





## UPDATE TAX DETAILS, IF NEEDED.





# UPDATE ADDRESS, IF NEEDED.





# UPDATE ADDRESS, IF NEEDED.



#### Note:

You can choose more than one address and specify the purpose of the address.



# CLICK ON THE CONTACTS TAB TO ADD OR MODIFY CONTACTS.



# CLICK ON THE CONTACTS TAB TO ADD OR MODIFY CONTACTS.



#### Note:

You can choose more than one user for the same company.



# OPEN THE "BUSINESS CLASSIFICATIONS" TAB TO ADD A MISSING CERTIFICATE OR EVEN UPDATE EXISTING ONES.



# OPEN THE "BUSINESS CLASSIFICATIONS" TAB TO ADD A MISSING CERTIFICATE OR EVEN UPDATE EXISTING ONES.



#### Note:

Choose certificates needed



# ANOTHER CERTIFICATE IS ADDED AS SHOWN