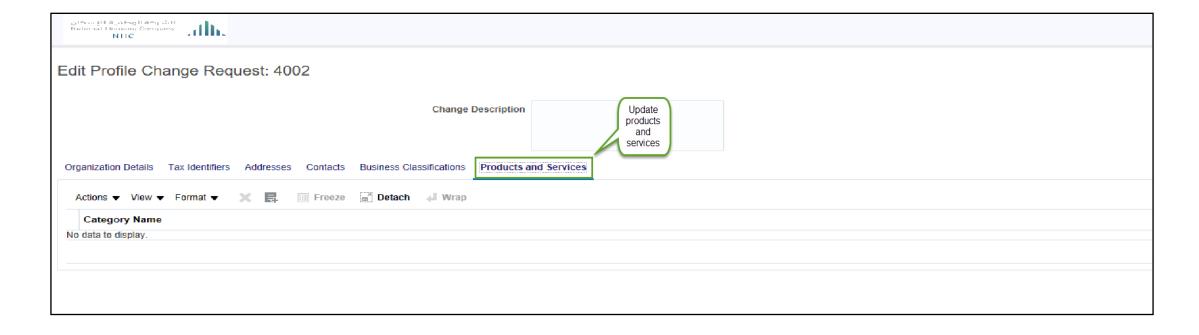

#### Products and services:

Company's provided services.

#### Note:

Add, remove, edit the products and services provided.