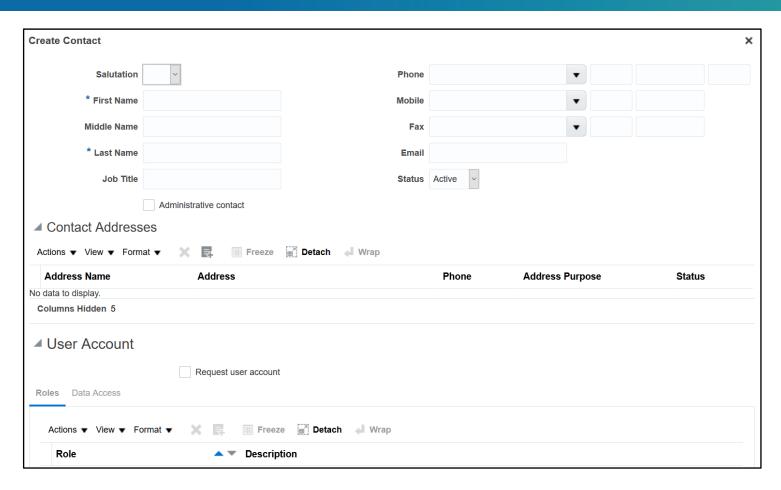

# CLICK ON THE CONTACTS TAB TO ADD OR MODIFY CONTACTS.

#### Note:

You can choose more than one user for the same company.