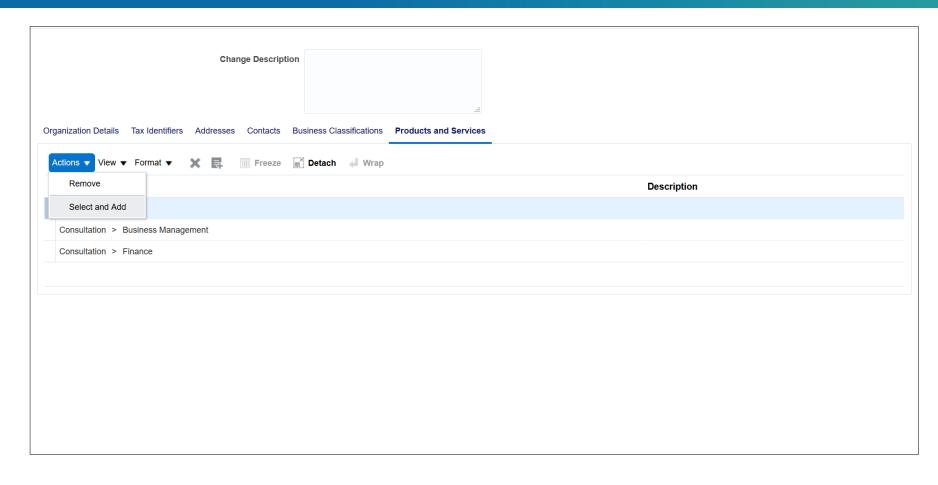

E ORGANIZATION DETAILS, IF NEEDED.





## UPDATE TAX DETAILS, IF NEEDED.





# UPDATE ADDRESS, IF NEEDED.





# UPDATE ADDRESS, IF NEEDED.



#### Note:

You can choose more than one address and specify the purpose of the address.



# CLICK ON THE CONTACTS TAB TO ADD OR MODIFY CONTACTS.



# CLICK ON THE CONTACTS TAB TO ADD OR MODIFY CONTACTS.



#### Note:

You can choose more than one user for the same company.



# OPEN THE "BUSINESS CLASSIFICATIONS" TAB TO ADD A MISSING CERTIFICATE OR EVEN UPDATE EXISTING ONES.



# OPEN THE "BUSINESS CLASSIFICATIONS" TAB TO ADD A MISSING CERTIFICATE OR EVEN UPDATE EXISTING ONES.



#### Note:

Choose certificates needed



# ANOTHER CERTIFICATE IS ADDED AS SHOWN BELOW. YOU MUST FILL ALL THE DETAILS IN ORDER TO KEEP YOUR PROFILE UP TO DATE.









#### Note:

Add, remove, edit the products and services provided.





#### Note:

Select the desired classification.



# CLICK ON "REVIEW CHANGES" BUTTON TO SUBMIT YOUR PROFILE CHANGE REQUEST.







# REVIEW THE CHANGES YOU MADE AND CLICK "SUBMIT"





# ONCE YOUR REQUEST IS APPROVED, YOU WILL GET A CONFIRMATION NOTIFICATION

Supplier Profile Change Request 9004 was Approved by NHC Enterprise **Details** Assignee First Name Last Name Request 9004 Supplier Company Name **Request** 30/03/19 **Assigned Date** 30/03/19 02:22 PM Supplier Number 11239 Date Requested **Expiration Date** 29/04/19 02:22 PM Last Name, First Name Change Task Number 242008 Description **Action Details Action** Approved **Action Date** 30/03/19 02:22 PM

## **SUPPORT EMAILS**

vmp@nhc.sa.





| الشركة الوطنية للإ