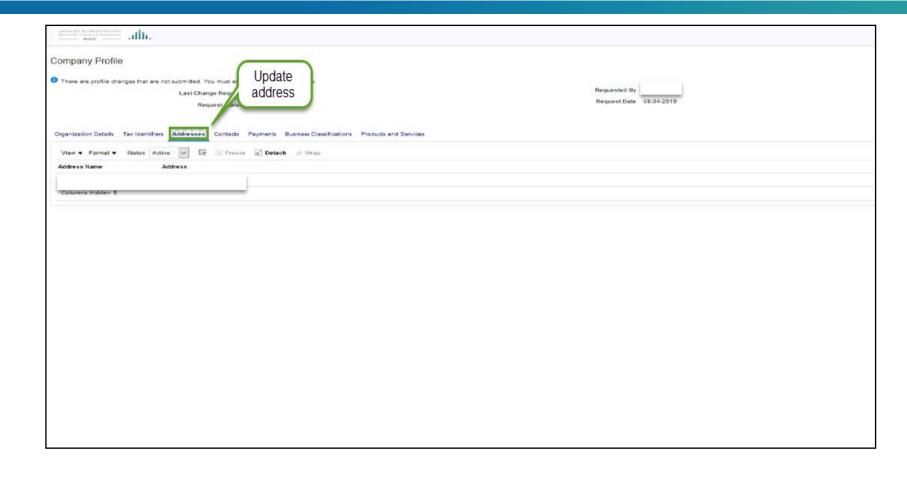

# UPDATE ADDRESS, IF NEEDED.

#### Address:

Company Location, you can create more than one address.