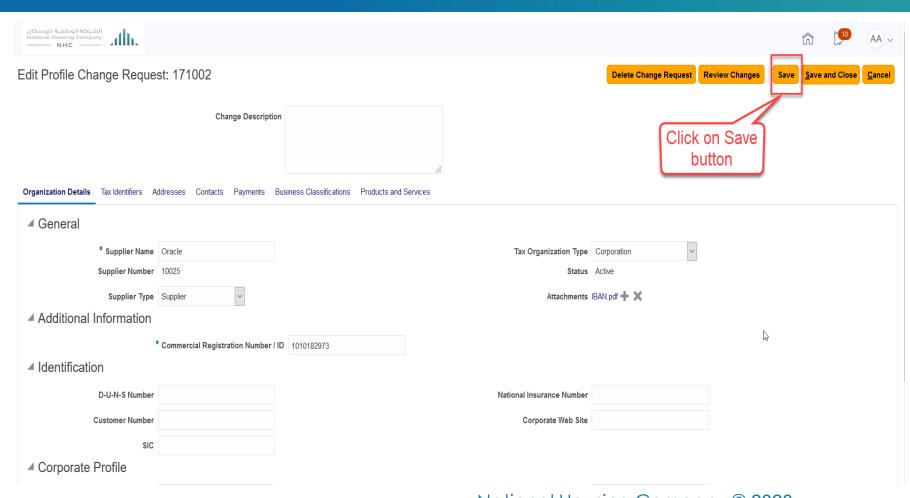

# CLICK "SAVE" TO AVOID ISSUES WITH ADDING OR UPDATING YOUR ATTACHMENTS

## UPDATE ORGANIZATION DETAILS, IF NEEDED.