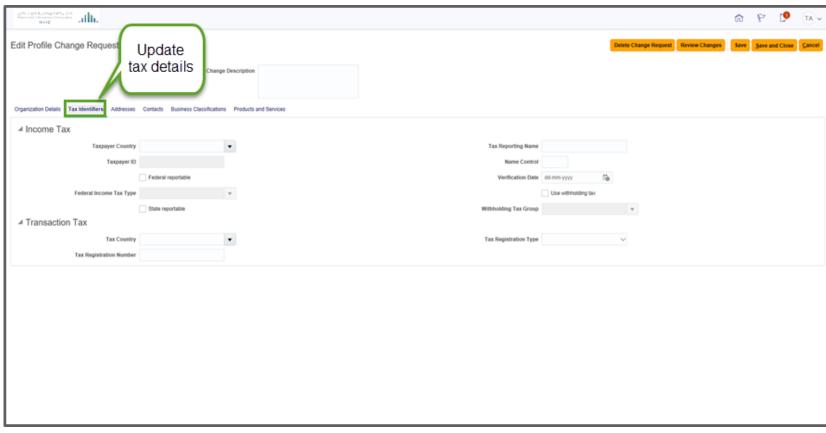

INFELT TO TAKE IMPORTANT ACTIONS LIKE PARTICIPATE IN RFX OR UPDATE EXPIRING CERTIFICATES





# CLICK ON MANAGE PROFILE TO UPDATE ANY ELEMENTS IN YOUR PROFILE.





### CLICK ON THE "EDIT" BUTTON TO MODIFY



#### **Organizations Details:**

Company name, Tax Type, Supplier number.

#### Tax Identifiers:

Tax payer country.

#### Address:

Company Location, you can create more than one address.

#### **Contacts:**

You can have more than one user for the same company.

#### **Business Classification:**

Certificated, Zakat..etc.

#### Products and services:

Company's provided services.



## CLICK "OK" TO AGREE TO THIS WARNING



# CLICK "SAVE" TO AVOID ISSUES WITH ADDING OR UPDATING YOUR ATTACHMENTS





## UPDATE ORGANIZATION DETAILS, IF NEEDED.





## UPDATE TAX DETAILS, IF NEEDED.





# UPDATE ADDRESS, IF NEEDED.





# UPDATE ADDRESS, IF NEEDED.



#### Note:

You can choose more than one address and specify the purpose of the address.



# CLICK ON THE CONTACTS TAB TO ADD OR MODIFY CONTACTS.



# CLICK ON THE CONTACTS TAB TO ADD OR MODIFY CONTACTS.



#### Note:

You can choose more than one user for the same company.



# OPEN THE "BUSINESS CLASSIFICATIONS" TAB TO ADD A MISSING CERTIFICATE OR EVEN UPDATE EXISTING ONES.



# OPEN THE "BUSINESS CLASSIFICATIONS" TAB TO ADD A MISSING CERTIFICATE OR EVEN UPDATE EXISTING ONES.



#### Note:

Choose certificates needed



# ANOTHER CERTIFICATE IS ADDED AS SHOWN BELOW. YOU MUST FILL ALL THE DETAILS IN ORDER TO KEEP YOUR PROFILE UP TO DATE.









#### Note:

Add, remove, edit the products and services provided.





##