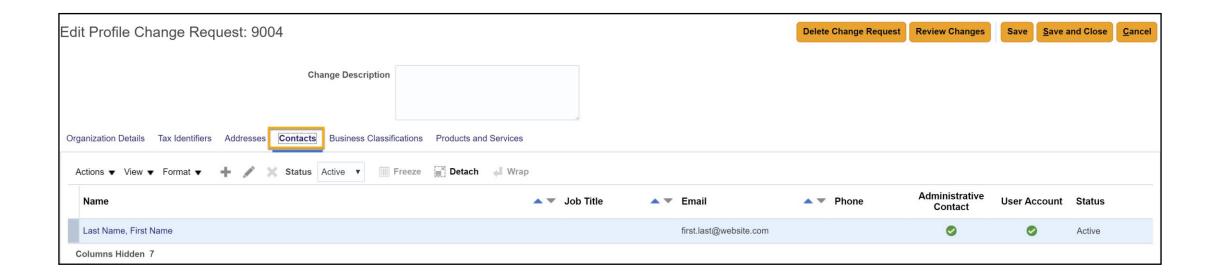

# CLICK ON THE CONTACTS TAB TO ADD OR MODIFY CONTACTS.

#### Note:

You can choose more than one user for the same company.