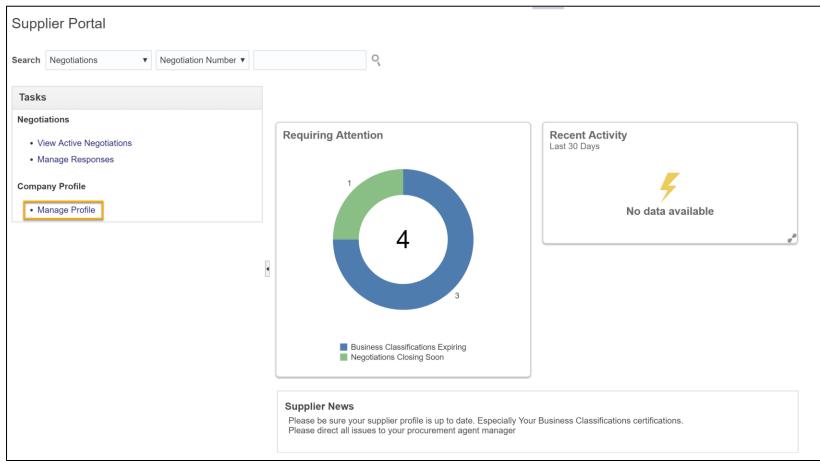

## OPEN THE "SUPPLIER PORTAL" FUNCTION

# REVIEW THE "REQUIRING ATTENTION" INFELT TO TAKE IMPORTANT ACTIONS LIKE PARTICIPATE IN RFX OR UPDATE EXPIRING CERTIFICATES

# CLICK ON MANAGE PROFILE TO UPDATE ANY ELEMENTS IN YOUR PROFILE.