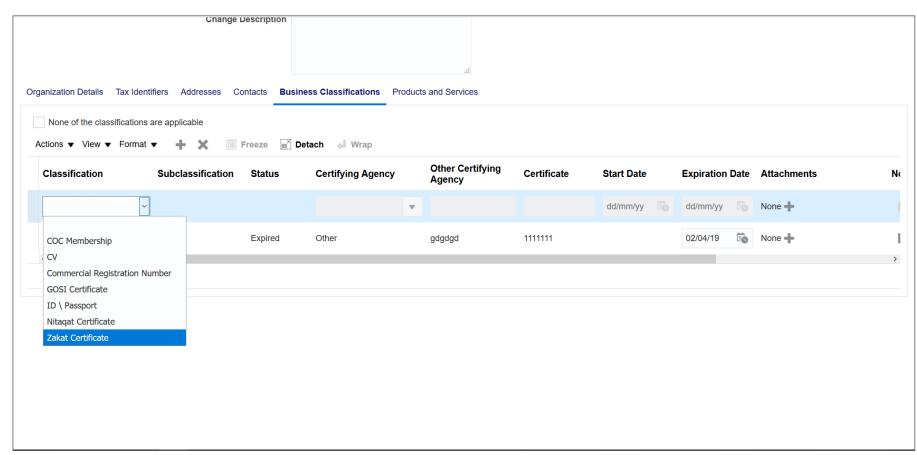

# OPEN THE "BUSINESS CLASSIFICATIONS" TAB TO ADD A MISSING CERTIFICATE OR EVEN UPDATE EXISTING ONES.

#### Note:

Choose certificates needed

#### Note:

Select the desired classification.