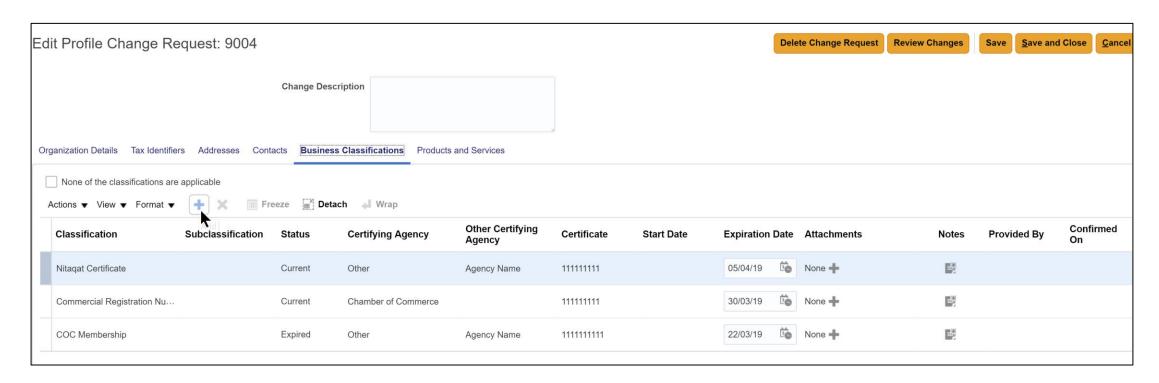

# OPEN THE "BUSINESS CLASSIFICATIONS" TAB TO ADD A MISSING CERTIFICATE OR EVEN UPDATE EXISTING ONES.

#### Note:

Choose certificates needed

# ANOTHER CERTIFICATE IS ADDED AS SHOWN BELOW. YOU MUST FILL ALL THE DETAILS IN ORDER TO KEEP YOUR PROFILE UP TO DATE.