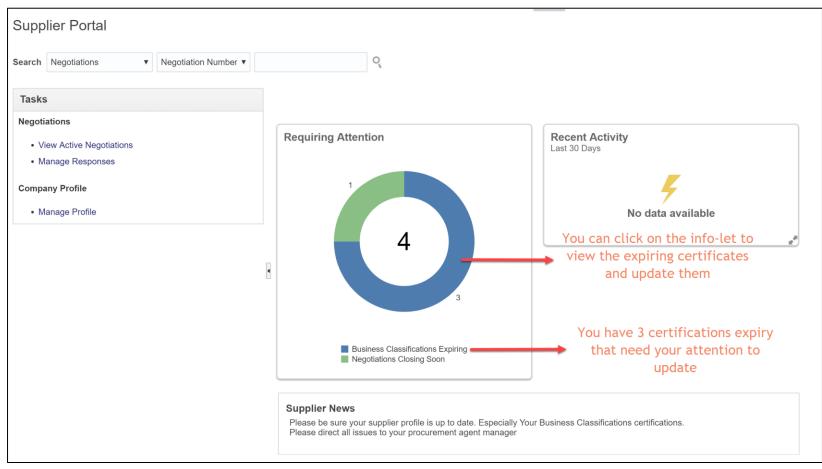

# REVIEW THE "REQUIRING ATTENTION" INFELT TO TAKE IMPORTANT ACTIONS LIKE PARTICIPATE IN RFX OR UPDATE EXPIRING CERTIFICATES

# CLICK ON MANAGE PROFILE TO UPDATE ANY ELEMENTS IN YOUR PROFILE.