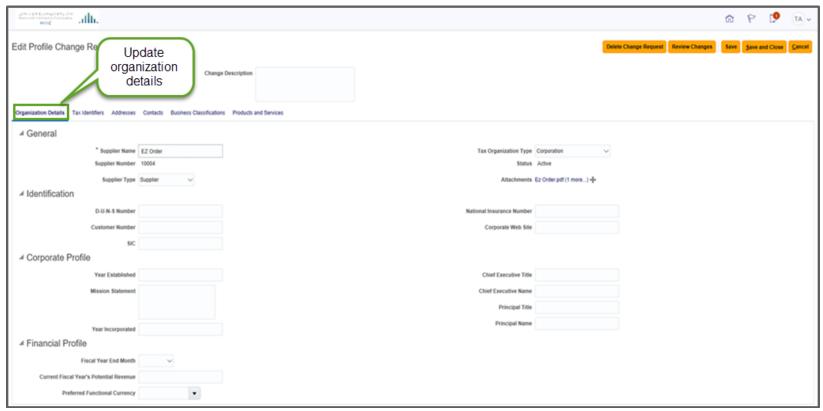

## UPDATE ORGANIZATION DETAILS, IF NEEDED.

#### **Organizations Details:**

Company name, Tax Type, Supplier number.