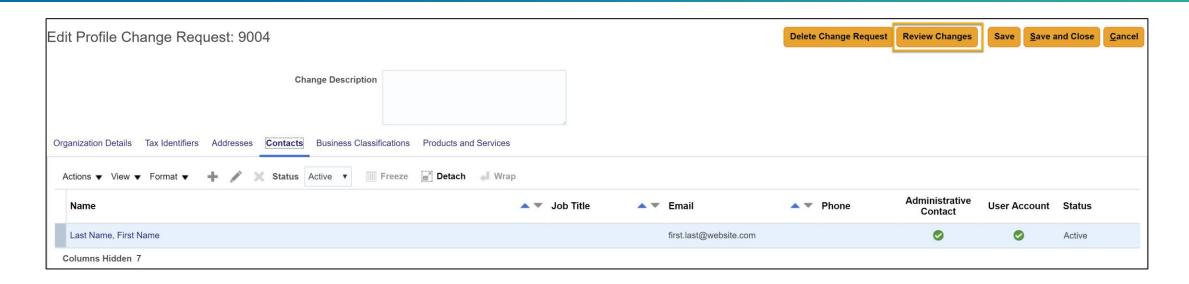

specify the purpose of the address.



# CLICK ON THE CONTACTS TAB TO ADD OR MODIFY CONTACTS.



# CLICK ON THE CONTACTS TAB TO ADD OR MODIFY CONTACTS.



#### Note:

You can choose more than one user for the same company.



# OPEN THE "BUSINESS CLASSIFICATIONS" TAB TO ADD A MISSING CERTIFICATE OR EVEN UPDATE EXISTING ONES.



# OPEN THE "BUSINESS CLASSIFICATIONS" TAB TO ADD A MISSING CERTIFICATE OR EVEN UPDATE EXISTING ONES.



#### Note:

Choose certificates needed



# ANOTHER CERTIFICATE IS ADDED AS SHOWN BELOW. YOU MUST FILL ALL THE DETAILS IN ORDER TO KEEP YOUR PROFILE UP TO DATE.









#### Note:

Add, remove, edit the products and services provided.





#### Note:

Select the desired classification.



# CLICK ON "REVIEW CHANGES" BUTTON TO SUBMIT YOUR PROFILE CHANGE REQUEST.







# REVIEW THE CHANGES YOU MADE AND CLICK "SUBMIT"





# ONCE YOUR REQUEST IS APPROVED, YOU WILL GET A CONFIRMATION NOTIFICATION

Supplier Profile Change Request 9004 was Approved by NHC Enterprise **Details** Assignee First Name Last Name Request 9004 Supplier Company Name **Request** 30/03/19 **Assigned Date** 30/03/19 02:22 PM Supplier Number 11239 Date Requested **Expiration Date** 29/04/19 02:22 PM Last Name, First Name Change Task Number 242008 Description **Action Details Action** Approved **Action Date** 30/03/19 02:22 PM

## **SUPPORT EMAILS**

vmp@nhc.sa.





| الشركة الوطنية للإسكان   |   |  |
|--------------------------|---|--|
| National Housing Company | 4 |  |
| —— NHC ——                | 4 |  |