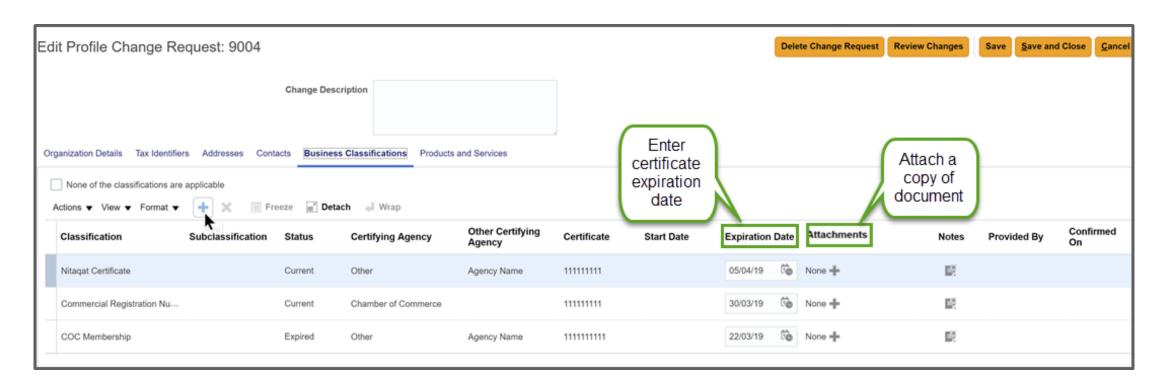

# OPEN THE "BUSINESS CLASSIFICATIONS" TAB TO ADD A MISSING CERTIFICATE OR EVEN UPDATE EXISTING ONES.

#### Note:

Choose certificates needed

# ANOTHER CERTIFICATE IS ADDED AS SHOWN BELOW. YOU MUST FILL ALL THE DETAILS IN ORDER TO KEEP YOUR PROFILE UP TO DATE.