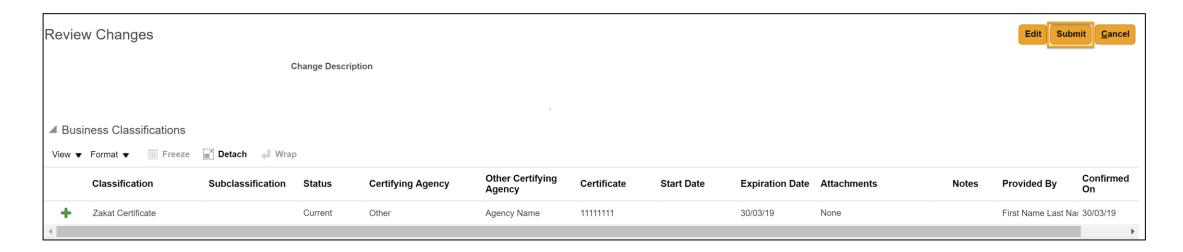

NTACTS TAB TO ADD OR MODIFY CONTACTS.



# CLICK ON THE CONTACTS TAB TO ADD OR MODIFY CONTACTS.



#### Note:

You can choose more than one user for the same company.



# OPEN THE "BUSINESS CLASSIFICATIONS" TAB TO ADD A MISSING CERTIFICATE OR EVEN UPDATE EXISTING ONES.



# OPEN THE "BUSINESS CLASSIFICATIONS" TAB TO ADD A MISSING CERTIFICATE OR EVEN UPDATE EXISTING ONES.



#### Note:

Choose certificates needed



# ANOTHER CERTIFICATE IS ADDED AS SHOWN BELOW. YOU MUST FILL ALL THE DETAILS IN ORDER TO KEEP YOUR PROFILE UP TO DATE.









#### Note:

Add, remove, edit the products and services provided.





#### Note:

Select the desired classification.



# CLICK ON "REVIEW CHANGES" BUTTON TO SUBMIT YOUR PROFILE CHANGE REQUEST.







# REVIEW THE CHANGES YOU MADE AND CLICK "SUBMIT"





# ONCE YOUR REQUEST IS APPROVED, YOU WILL GET A CONFIRMATION NOTIFICATION

Supplier Profile Change Request 9004 was Approved by NHC Enterprise **Details** Assignee First Name Last Name Request 9004 Supplier Company Name **Request** 30/03/19 **Assigned Date** 30/03/19 02:22 PM Supplier Number 11239 Date Requested **Expiration Date** 29/04/19 02:22 PM Last Name, First Name Change Task Number 242008 Description **Action Details Action** Approved **Action Date** 30/03/19 02:22 PM

## **SUPPORT EMAILS**

vmp@nhc.sa.





| الشركة الوطنية للإسكان   |   |  |
|--------------------------|---|--|
| National Housing Company | 4 |  |
| —— NHC ——                | 4 |  |